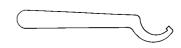

#### Hook wrench to be used with

- knife head with fixing on plain shaft (as a rule, starting from a width of 10 mm)
- Please indicate the outside diameter of the knife head!