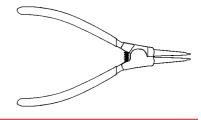

#### **Snap ring circlip pliers** (for collars)

• Please indicate the type of article!