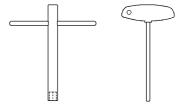

#### Hexagon socket head wrench (Allen key)

• for mechanical crush cut holder (QHP, POH, Q68 etc.)

Please indicate type of holder and working length (short or long)!