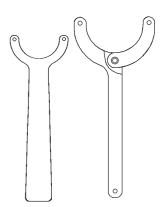

### (Articulated-)pin type spanner (face spanner)

to be used with

- knife head with fixing on plain shaft (as a rule, starting from a width of 10 mm)
- bottom knife with fixing on plain shaft
- knife head on the pneumatic top knife holder
- Please indicate the pitch circle of the pinholes (distance of hole centre)!

### Square wedge spanner

• for mechanical crush cut holder (Q40, Q60, etc.)